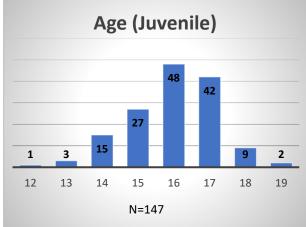

## Daily Data Dashboard – April 24, 2023 Demographics for JTDC Population Monday Morning Midnight Count

Total # of probation Involved youth<sup>1</sup>: 1,171











Data sources: cFive Supervisor – Probation Population and RMIS – JTDC Population

<sup>&</sup>lt;sup>1</sup> Probation Active: Any youth who is pending sentencing with an active social history, has been formally placed on probation or supervision with Cook County Juvenile Probation on the date of the report.

<sup>\*</sup>Age, Gender and Race for Criminal Court population (N=1) is not represented in this report.

## Daily Data Dashboard – April 24, 2023 Demographics for JTDC Population Monday Morning Midnight Count