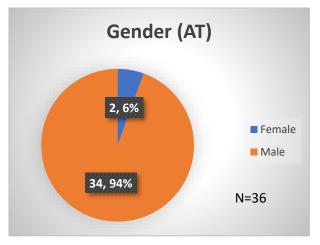

<sup>\*</sup>Age, Gender and Race for Criminal Court population (N=1) is not represented in this report.