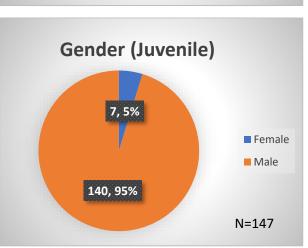

## Daily Data Dashboard – April 24, 2023 Demographics for JTDC Population Monday Morning Midnight Count

Total # of probation Involved youth<sup>1</sup>: 1,171











Data sources: cFive Supervisor – Probation Population and RMIS – JTDC Population

<sup>&</sup>lt;sup>1</sup> Probation Active: Any youth who is pending sentencing with an active social history, has been formally placed on probation or supervision with Cook County Juvenile Probation on the date of the report.

<sup>\*</sup>Age, Gender and Race for Criminal Court population (N=1) is not represented in this report.

## Daily Data Dashboard – April 24, 2023 Demographics for JTDC Population Monday Morning Midnight Count