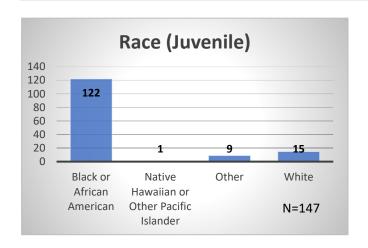

## Daily Data Dashboard – April 24, 2023 Demographics for JTDC Population Monday Morning Midnight Count

Total # of probation Involved youth<sup>1</sup>: 1,171











Data sources: cFive Supervisor – Probation Population and RMIS – JTDC Population

<sup>&</sup>lt;sup>1</sup> Probation Active: Any youth who is pending sentencing with an active social history, has been formally placed on probation or supervision with Cook County Juvenile Probation on the date of the report.

<sup>\*</sup>Age, Gender and Race for Criminal Court population (N=1) is not represented in this report.

## Daily Data Dashboard – April 24, 2023 Demographics for JTDC Population Monday Morning Midnight Count