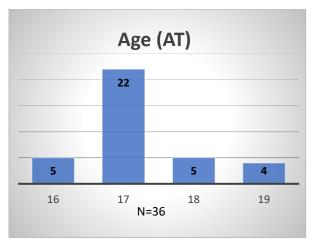

## Daily Data Dashboard – April 24, 2023 Demographics for JTDC Population Monday Morning Midnight Count

Total # of probation Involved youth<sup>1</sup>: 1,171











Data sources: cFive Supervisor – Probation Population and RMIS – JTDC Population

<sup>&</sup>lt;sup>1</sup> Probation Active: Any youth who is pending sentencing with an active social history, has been formally placed on probation or supervision with Cook County Juvenile Probation on the date of the report.

<sup>\*</sup>Age, Gender and Race for Criminal Court population (N=1) is not represented in this report.

## Daily Data Dashboard – April 24, 2023 Demographics for JTDC Population Monday Morning Midnight Count