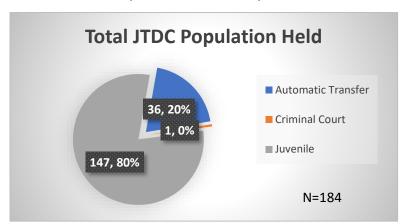

<sup>\*</sup>Age, Gender and Race for Criminal Court population (N=1) is not represented in this report.